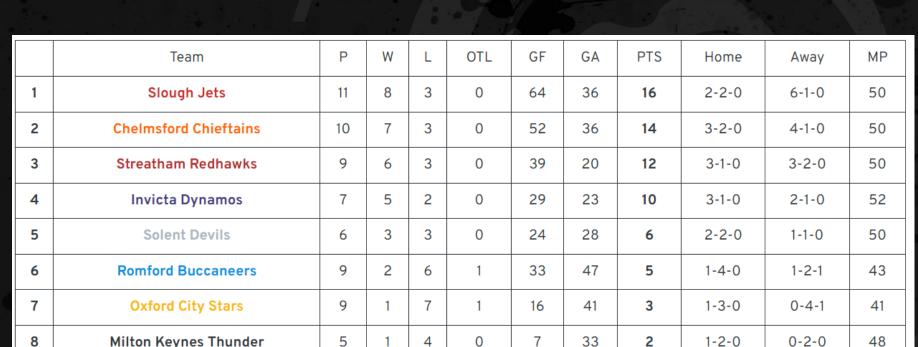

# League Table NIHL 1 WIGHTLINK South

P = Played. W = Wins. L = Losses, OTL = Overtime Losses. GF = Goals For. GA = Goals Against

PTS = Points, Home = Home Record, Away = Away Record

#### WIGHTLINK

|   | Team                  | Р  | W | L | OTL | GF | GA | PTS | Home  | Away  | MP |
|---|-----------------------|----|---|---|-----|----|----|-----|-------|-------|----|
| 1 | Slough Jets           | 11 | 8 | 3 | 0   | 64 | 36 | 16  | 2-2-0 | 6-1-0 | 22 |
| 2 | Chelmsford Chieftains | 10 | 7 | 3 | 0   | 52 | 36 | 14  | 3-2-0 | 4-1-0 | 22 |
| 3 | Invicta Dynamos       | 7  | 5 | 2 | 0   | 29 | 23 | 10  | 3-1-0 | 2-1-0 | 24 |
| 4 | Streatham Redhawks    | 8  | 5 | 3 | 0   | 32 | 18 | 10  | 3-1-0 | 2-2-0 | 22 |
| 5 | Solent Devils         | 6  | 3 | 3 | 0   | 24 | 28 | 6   | 2-2-0 | 1-1-0 | 22 |
| 6 | Romford Buccaneers    | 9  | 2 | 6 | 1   | 33 | 47 | 5   | 1-4-0 | 1-2-1 | 15 |
| 7 | Oxford City Stars     | 8  | 1 | 6 | 1   | 14 | 34 | 3   | 1-2-0 | 0-4-1 | 15 |
| 8 | Milton Keynes Thunder | 5  | 1 | 4 | 0   | 7  | 33 | 2   | 1-2-0 | 0-2-0 | 20 |

P = Played. W = Wins. L = Losses, OTL = Overtime Losses. GF = Goals For. GA = Goals Against

PTS = Points, Home = Home Record, Away = Away Record