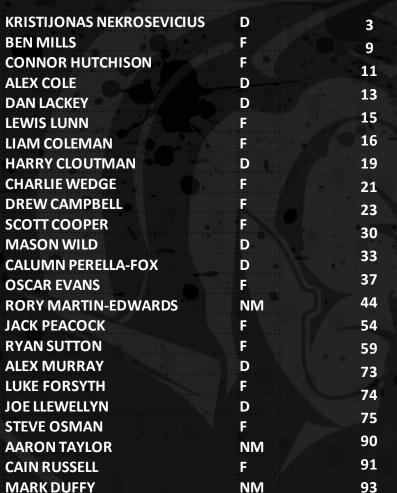

| Pos | Team        | GP | W | L | OTL | GF | GA | Diff | PTS |
|-----|-------------|----|---|---|-----|----|----|------|-----|
| 5   | Slough Jets | 1  | 0 | 1 | 0   | 1  | 3  | 2    | -0  |

| 3  | DYLAN HOLICKA         | D  |
|----|-----------------------|----|
| 9  | SEBASTIAN MOHR        | F  |
| 11 | LUKE DREELAN          | D  |
| 13 | LIAM CLARK            | D  |
| 15 | TY CATHCART           | D  |
| 16 | ADAM ERSKINE          | F  |
| 19 | LEWIS ENGLISH         | F  |
| 21 | JACOB WHITE-SEY       | D  |
| 23 | CONNOR REDMOND        | F  |
| 30 | RUAIRI McGIBBON       | NM |
| 33 | KYLE BRADBURN         | F  |
| 37 | JACK GOODCHILD        | F  |
| 44 | JACOB MINTER          | D  |
| 54 | CHRISTIAN MOHR        | F  |
| 59 | CHARLIE OTTOWELL      | D  |
| 73 | BRETT MASSEY          | NM |
| 74 | TIMO LINDGREN         | D  |
| 75 | ROMAN CATHCART        | F  |
| 90 | JACOB SOPER           | F  |
| 91 | OLIVER HEMMINGS-MAHER | F  |
| 93 | BRADLEY HILDRETH      | F  |